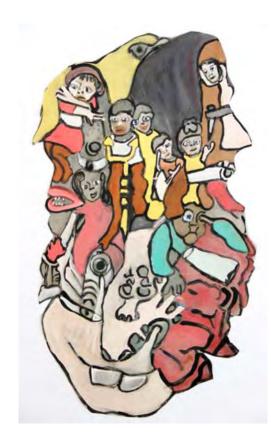

rt.com

## RIERA STUDIO NEWS

## Upcoming exhibition: "Cuba Outside" at Galerie Hamer

From November 4<sup>th</sup> until December 30<sup>th</sup>, <u>Galerie Hamer</u> in Amsterdam will be showing the exhibition "Cuba Outside", wich features the work of five artists from RIERA STUDIO | Art Brut Project Cuba. They are: Damian Valdes Dilla, Esperanza Conde Rodriguez (PIA), Josvedy Jove Junco (El Sirio), Miguel Ramon Morales Diaz and Ruben Gerardo Guerrero Garrido. This will be the first exhibition intended only for Cuban Outsider Art made outside of Cuba. Thanks to Nico van der Endt, director of Galerie Hamer for his collaboration and support.



<u>Damian Valdes Dilla</u>, No title, 2017, mixed media on paper, 29.8cm x 41cm



El Sirio, no title, 2015, mixed media on paper, 50.2cm x 65cm



PIA, no title, 2015, mixed media on fabric (cut), 49cm x 28 cm



Miguel Diaz, no title, 2015, mixed media on paper, 29.5cm x 21.2cm

## Important events: Collection de L'Art Brut Lausanne at RIERA STUDIO | Art Brut Project Cuba

Last month we received at RIERA STUDIO | Art Brut Project Cuba, the very important visit of Sarah Lombardi, director of the Collection de L 'Art Brut Lausanne; as well as Donato Mottini, president of the Association des Amis de L' Art Brut. Also joined the group, Luc Chessex, photographer and Silvia Mancini, director of the Institut Religions Cultures Modernité at The University of Lausanne. We had the opportunity to share with all the visitors our experiences in these five years of working in the promotion of Art Brut and Outsider Art made by Cuban artists. Tha