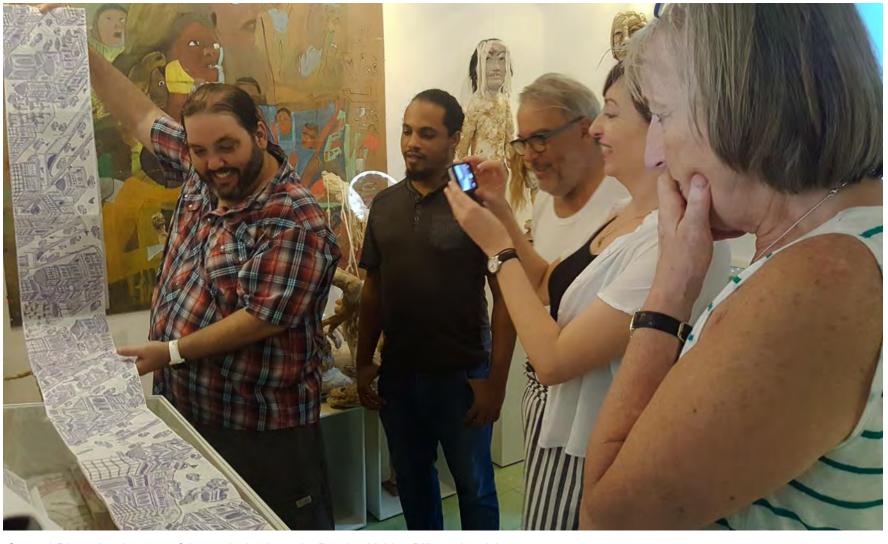

## Important events: Collection de L'Art Brut Lausanne at RIERA STUDIO | Art Brut Project Cuba

Last month we received at RIERA STUDIO | Art Brut Project Cuba, the very important visit of Sarah Lombardi, director of the Collection de L 'Art Brut Lausanne; as well as Donato Mottini, president of the Association des Amis de L' Art Brut. Also joined the group, Luc Chessex, photographer and Silvia Mancini, director of the Institut Religions Cultures Modernité at The University of Lausanne. We had the opportunity to share with all the visitors our experiences in these five years of working in the promotion of Art Brut and Outsider Art made by Cuban artists. Thanks to the Collection de L 'Art Brut Lausanne for their positive references to our studio and for acknowledging our work.

From left to right: Silvia Mancini, Sarah Lombardi, Samuel Riera and Donato Mottini

Samuel Riera showing one of the works by the artist Damian Valdes Dilla to the visitors