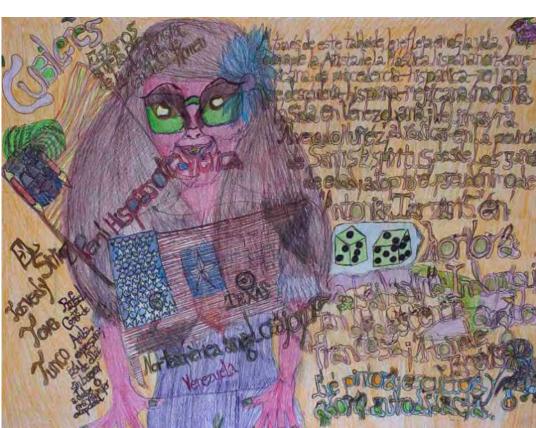

<u>Damian Valdes Dilla</u>, No title, 2017, mixed media on paper, 29.8cm x 41cm

El Sirio, no title, 2015, mixed media on paper, 50.2cm x 65cm

PIA, no title, 2015, mixed media on fabric (cut), 49cm x 28 cm