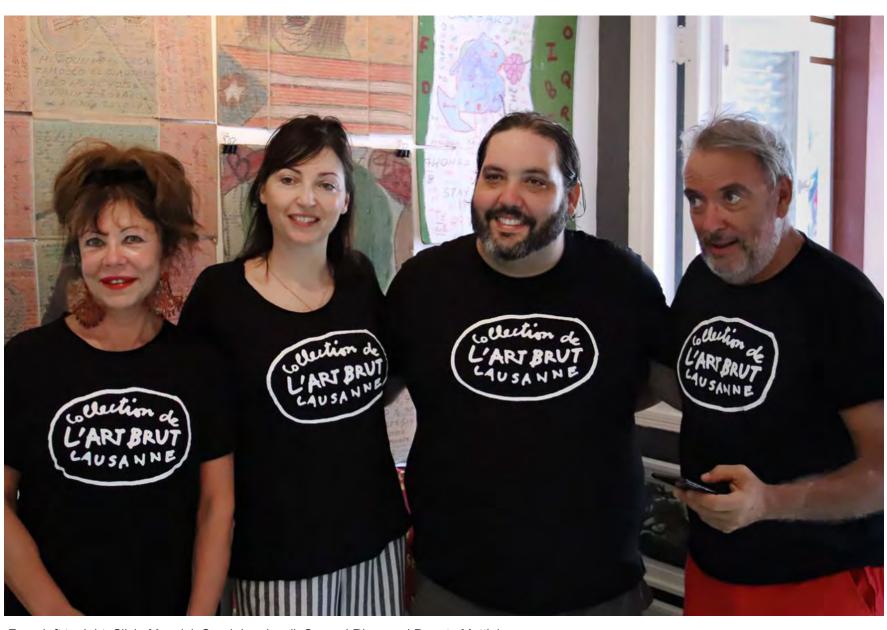

## Important events: Collection de L'Art Brut Lausanne at RIERA STUDIO | Art Brut Project Cuba

Last month we received at RIERA STUDIO | Art Brut Project Cuba, the very important visit of Sarah Lombardi, director of the Collection de L 'Art Brut Lausanne; as well as Donato Mottini, president of the Association des Amis de L' Art Brut. Also joined the group, Luc Chessex, photographer and Silvia Mancini, director of the Institut Religions Cultures Modernité at The University of Lausanne. We had the opportunity to share with all the visitors our experiences in these five years of working in the promotion of Art Brut and Outsider Art made by Cuban artists. Thanks to the Collection de L 'Art Brut Lausanne for their positive references to our studio and for acknowledging our work.

From left to right: Silvia Mancini, Sarah Lombardi, Samuel Riera and Donato Mottini

Samuel Riera showing one of the works by the artist Damian Valdes Dilla to the visitors