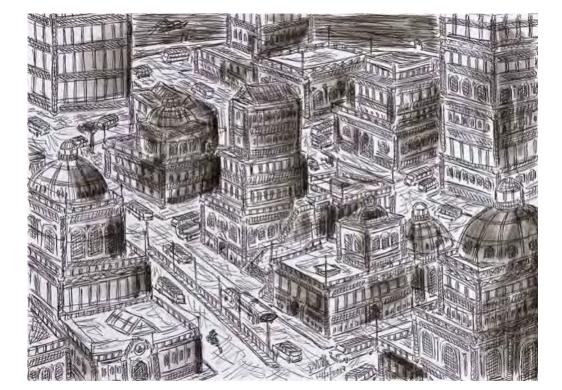

<u>Damian Valdes Dilla</u>, No title, 2017, mixed media on paper, 29.8cm x 41cm

El Sirio, no title, 2015, mixed media on paper, 50.2cm x 65cm

PIA, no title, 2015, mixed media on fabric (cut), 49cm x 28 cm